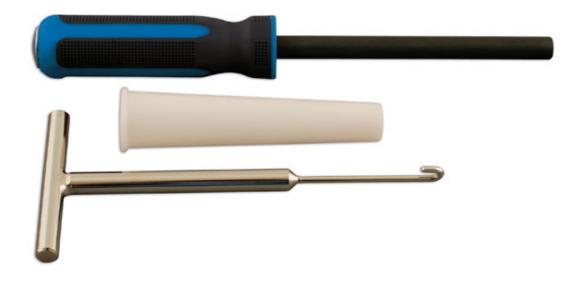

## **Tyre Valve Tool Set 3pc**

Used to remove and replace leaking rubber body tyre valves without removing the tyre.

## **Additional Information**

- Kit contains a valve hook tool, screw tool, and tapered tube. •
- The hook is used to remove the old valve body, the screw tool and tapered tube are used for fitting. Lubricate with tyre lube or similar.
- Ideal for replacing leaking valves on cars, vans, motorcycles etc.
- · Ideal for use when it isn't straightforward to remove and refit tyres, such as those on motorcycles or agricultural vehicles.
- · Not suitable for tyres with TPMS.