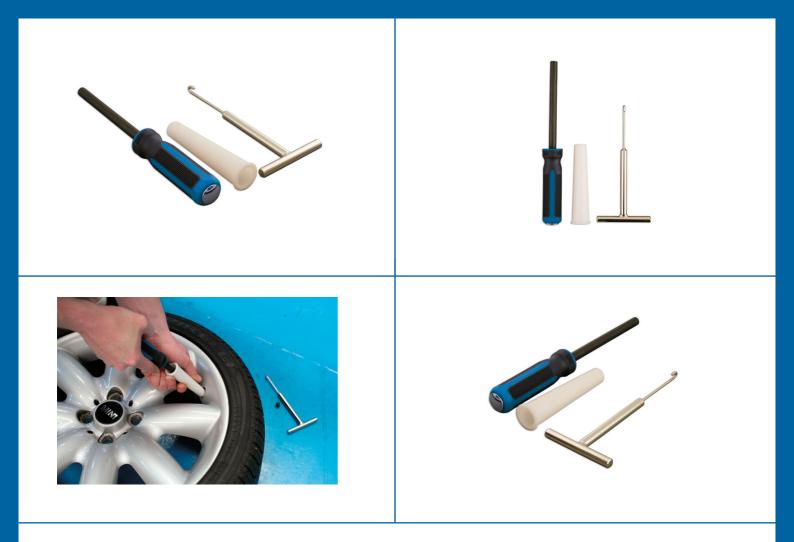

## **Tyre Valve Tool Set 3pc**

Used to remove and replace leaking rubber body tyre valves without removing the tyre.

## **Additional Information**

- Kit contains a valve hook tool, screw tool, and tapered tube. •
- The hook is used to remove the old valve body, the screw tool and tapered tube are used for fitting. Lubricate with tyre lube or similar.
- Ideal for replacing leaking valves on cars, vans, motorcycles etc.
- · Ideal for use when it isn't straightforward to remove and refit tyres, such as those on motorcycles or agricultural vehicles.
- · Not suitable for tyres with TPMS.